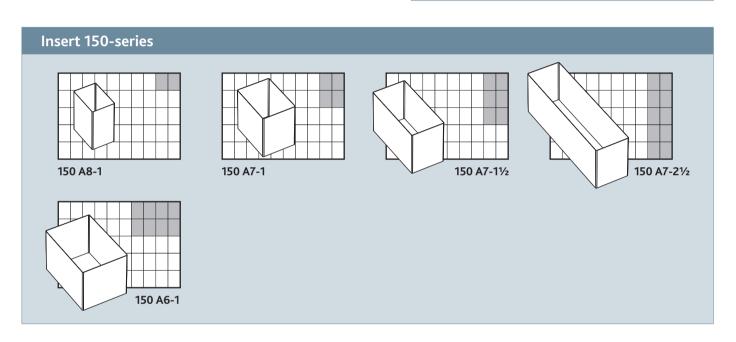

The illustrations show how many fields each insert cover the bottom of the box.

## Inserts for CarryLite 150

CarryLite 150 is divided into 50 fields.

The following shows the inserts that can be used and how many fields they cover when combined in the boxes.