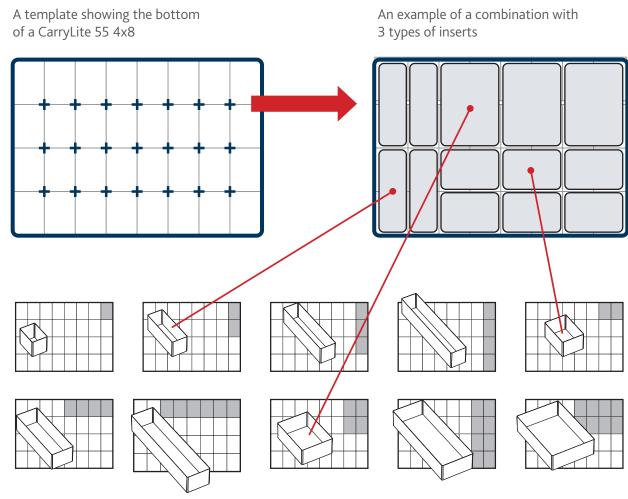

# Inserts - system, compatibility and choice

The flexibility and choices don't just exist within the individual systems, but also between them. The inserts ensure many combinations between the Assorter Boxes in A4, A5 and A6 size, Pocketboxes, CarryLites, Boxxser, Compact, ToolCase and the 250-3 drawers for cabinets.

The wide range of inserts ensures that you can customise your raaco product to suit particular requirements - and just as easily move it again. The inserts and the contents stay in place thanks to a special installation system. Furthermore - it also makes even the smallest items easy to get hold of. In the illustrations of the individual insert, a field is marked in grey which indicates how much the insert takes up and how it should be placed.

The illustrations show how many fields each insert cover the bottom of the box.

#### CarryLite 4x8 is divided into 32 fields.

The following shows the inserts that can be used and how many fields they cover when combined in the boxes.