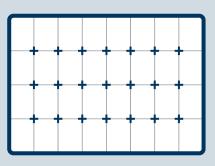

# Inserts - system, compatibility and choice

The flexibility and choices don't just exist within the individual systems, but also between them. The inserts ensure many combinations between the Assorter Boxes in A4, A5 and A6 size, Pocketboxes, CarryLites, Boxxser, Compact, ToolCase and the 250-3 drawers for cabinets.

The wide range of inserts ensures that you can customise your raaco product to suit particular requirements - and just as easily move it again. The inserts and the contents stay in place thanks to a special installation system. Furthermore - it also makes even the smallest items easy to get hold of. In the illustrations of the individual insert, a field is marked in grey which indicates how much the insert takes up and how it should be placed.

The illustrations show how many fields each insert cover the bottom of the box.

#### CarryLite 4x8 is divided into 32 fields.

The following shows the inserts that can be used and how many fields they cover when combined in the boxes.