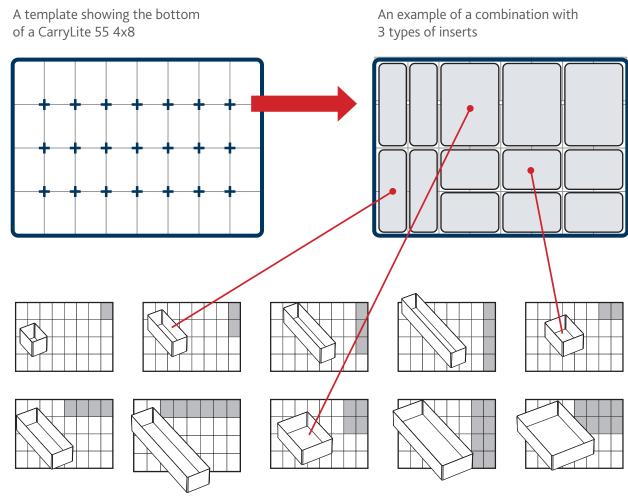

## Inserts - system, compatibility and choice

The flexibility and choices don't just exist within the individual systems, but also between them. The inserts ensure many combinations between the Assorter Boxes in A4, A5 and A6 size, Pocketboxes, CarryLites, Boxxser, Compact, ToolCase and the 250-3 drawers for cabinets.

The wide range of inserts ensures that you can customise your raaco product to suit particular requirements - and just as easily move it again. The inserts and the contents stay in place thanks to a special installation system. Furthermore - it also makes even the smallest items easy to get hold of. In the illustrations of the individual insert, a field is marked in grey which indicates how much the insert takes up and how it should be placed.

The illustrations show how many fields each insert cover the bottom of the box.