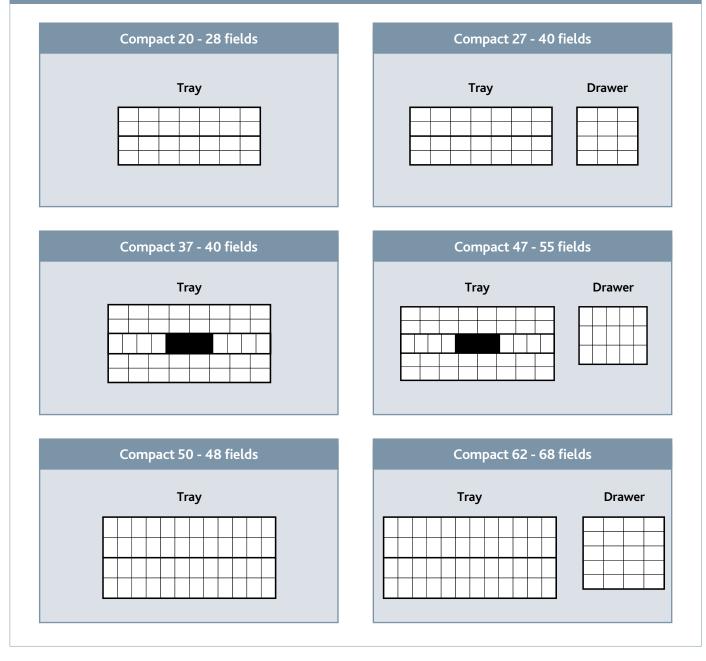

## Inserts for Compact

Whichever Compact you choose, you get a toolbox that can be customized to your needs.

The toolbox can be arranged and divided by movable inserts. These can make it easy to store, and to get a system and overview of the items stored.