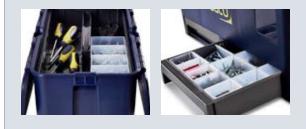

## Inserts for Compact

Whichever Compact you choose, you get a toolbox that can be customized to your needs.

The toolbox can be arranged and divided by movable inserts. These can make it easy to store, and to get a system and overview of the items stored.