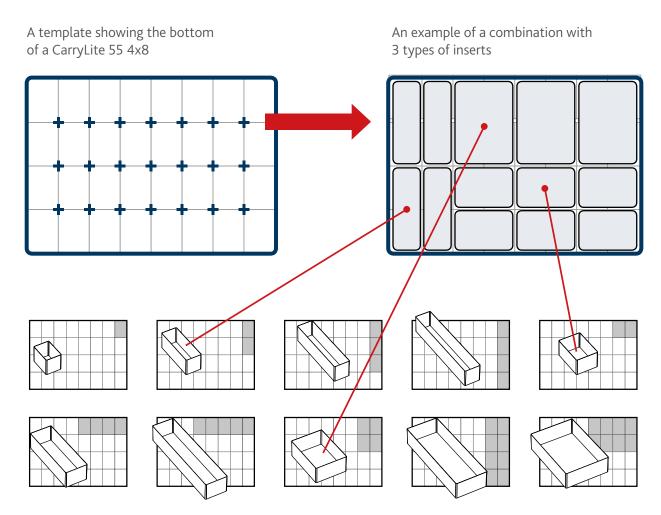

## Inserts - system, compatibility and choice

The flexibility and choices don't just exist within the individual systems, but also between them. The inserts ensure many combinations between the Assorter Boxes in A4, A5 and A6 size, Pocketboxes, CarryLites, Boxxser, Compact, ToolCase and the 250-3 drawers for cabinets.

The wide range of inserts ensures that you can customise your raaco product to suit particular requirements - and just as easily move it again. The inserts and the contents stay in place thanks to a special installation system.

Furthermore - it also makes even the smallest items easy

to get hold of.

In the illustrations of the individual insert, a field is marked in grey which indicates how much the insert takes up and how it should be placed.

The illustrations show how many fields each insert cover the bottom of the box.