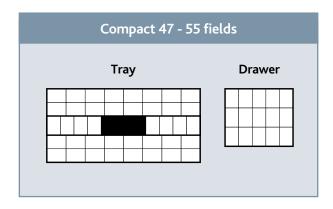

Furthermore - it also makes even the smallest items easy

to get hold of.

In the illustrations of the individual insert, a field is marked in grey which indicates how much the insert takes up and how it should be placed.

The illustrations show how many fields each insert cover the bottom of the box.