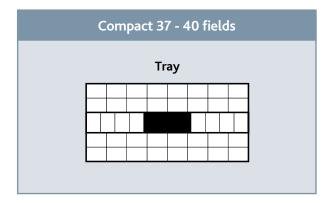

Furthermore - it also makes even the smallest items easy

to get hold of.

In the illustrations of the individual insert, a field is marked in grey which indicates how much the insert takes up and how it should be placed.

The illustrations show how many fields each insert cover the bottom of the box.