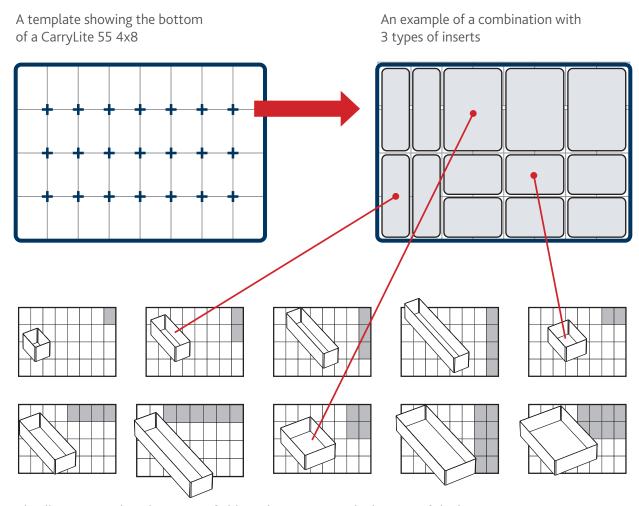

The wide range of inserts ensures that you can customise your raaco product to suit particular requirements - and just as easily move it again. The inserts and the contents

stay in place thanks to a special installation system. Furthermore - it also makes even the smallest items easy to get hold of. In the illustrations of the individual insert, a field is marked in grey which indicates how much the insert takes up and how it should be placed.

The illustrations show how many fields each insert cover the bottom of the box.

## CarryLite 5x10 is divided into 50 fields.

The following shows the inserts that can be used and how many fields they cover when combined in the boxes.