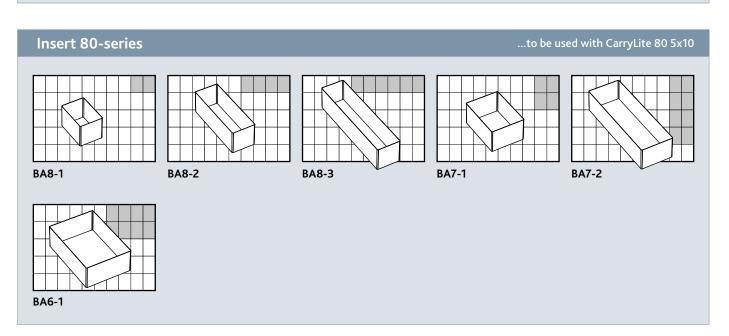

## Inserts for CarryLite 5x10

CarryLite 55 5x10

CarryLite 80 5x10

## CarryLite 5x10 is divided into 50 fields.

The following shows the inserts that can be used and how many fields they cover when combined in the boxes.