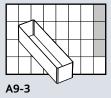

The wide range of inserts ensures that you can customise your raaco product to suit particular requirements - and just as easily move it again. The inserts and the contents stay in place thanks to a special installation system. Furthermore - it also makes even the smallest items easy to get hold of. In the illustrations of the individual insert, a field is marked in grey which indicates how much the insert takes up and how it should be placed.

The illustrations show how many fields each insert cover the bottom of the box.

#### Assorter 4x8 is divided into 32 fields.

The following shows the inserts that can be used and how many fields they cover when combined in the boxes.