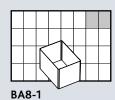

The wide range of inserts ensures that you can customise your raaco product to suit particular requirements - and just as easily move it again. The inserts and the contents stay in place thanks to a special installation system. Furthermore - it also makes even the smallest items easy to get hold of. In the illustrations of the individual insert, a field is marked in grey which indicates how much the insert takes up and how it should be placed.

The illustrations show how many fields each insert cover the bottom of the box.

#### Assorter 4x8 is divided into 32 fields.

The following shows the inserts that can be used and how many fields they cover when combined in the boxes.

### Insert 80-series

BA6-1

BA8-2

A8-3

...to be used with Assorter 80 4x8

A7-2