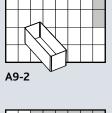

The wide range of inserts ensures that you can customise your raaco product to suit particular requirements - and just as easily move it again. The inserts and the contents stay in place thanks to a special installation system. Furthermore - it also makes even the smallest items easy to get hold of. In the illustrations of the individual insert, a field is marked in grey which indicates how much the insert takes up and how it should be placed.

The illustrations show how many fields each insert cover the bottom of the box.

#### Assorter 4x8 is divided into 32 fields.

The following shows the inserts that can be used and how many fields they cover when combined in the boxes.