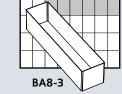

The wide range of inserts ensures that you can customise your raaco product to suit particular requirements - and just as easily move it again. The inserts and the contents stay in place thanks to a special installation system. Furthermore - it also makes even the smallest items easy to get hold of. In the illustrations of the individual insert, a field is marked in grey which indicates how much the insert takes up and how it should be placed.

The illustrations show how many fields each insert cover the bottom of the box.

#### Assorter 4x8 is divided into 32 fields.

The following shows the inserts that can be used and how many fields they cover when combined in the boxes.

### Insert 80-series

BA6-1

BA8-2

A8-3

...to be used with Assorter 80 4x8

A7-2