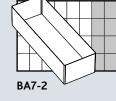

The wide range of inserts ensures that you can customise your raaco product to suit particular requirements - and just as easily move it again. The inserts and the contents stay in place thanks to a special installation system. Furthermore - it also makes even the smallest items easy to get hold of. In the illustrations of the individual insert, a field is marked in grey which indicates how much the insert takes up and how it should be placed.

The illustrations show how many fields each insert cover the bottom of the box.

#### Assorter 4x8 is divided into 32 fields.

The following shows the inserts that can be used and how many fields they cover when combined in the boxes.

### Insert 80-series

BA6-1

BA8-2

A8-3

...to be used with Assorter 80 4x8

A7-2