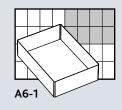

The wide range of inserts ensures that you can customise your raaco product to suit particular requirements - and just as easily move it again. The inserts and the contents stay in place thanks to a special installation system. Furthermore - it also makes even the smallest items easy to get hold of. In the illustrations of the individual insert, a field is marked in grey which indicates how much the insert takes up and how it should be placed.

The illustrations show how many fields each insert cover the bottom of the box.

#### Assorter 4x8 is divided into 32 fields.

The following shows the inserts that can be used and how many fields they cover when combined in the boxes.

### Insert 80-series

BA6-1

BA8-2

A8-3

...to be used with Assorter 80 4x8

A7-2