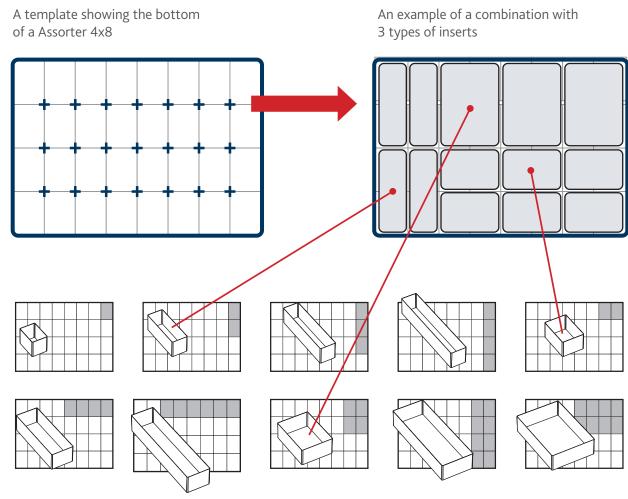

The wide range of inserts ensures that you can customise your raaco product to suit particular requirements - and just as easily move it again. The inserts and the contents stay in place thanks to a special installation system. Furthermore - it also makes even the smallest items easy to get hold of. In the illustrations of the individual insert, a field is marked in grey which indicates how much the insert takes up and how it should be placed.

The illustrations show how many fields each insert cover the bottom of the box.

#### Assorter 4x8 is divided into 32 fields.

The following shows the inserts that can be used and how many fields they cover when combined in the boxes.