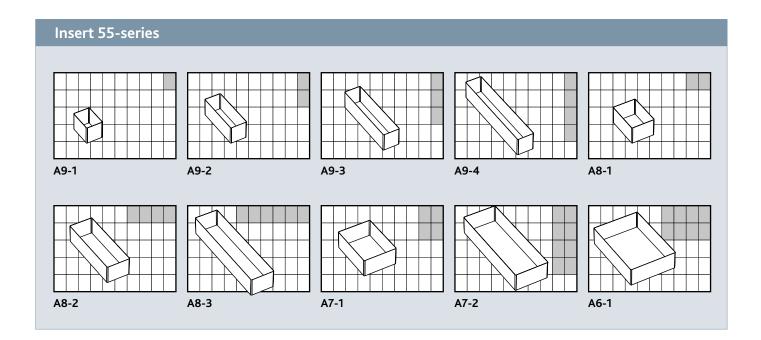

The wide range of inserts ensures that you can customise your raaco product to suit particular requirements - and just as easily move it again. The inserts and the contents

stay in place thanks to a special installation system. Furthermore - it also makes even the smallest items easy to get hold of. In the illustrations of the individual insert, a field is marked in grey which indicates how much the insert takes up and how it should be placed.

The illustrations show how many fields each insert cover the bottom of the box.