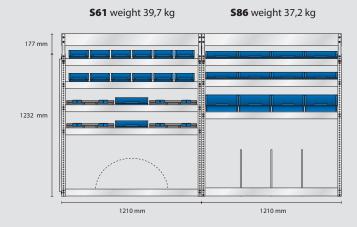

### **MODEL ES10** – electrician

Content: 18 pcs. 4-800

12 pcs. 5-600 5 pcs. 6-1100

4 pcs. 8-2000 4 pcs. CarryLite 80-15

1 pcs. Bin

2 pcs. Perforated panels

Total weight: 113,5 kg

Total EAN: 182461

### MODEL VS10 - plumber

Content: 38 pcs. 4-800

5 pcs. 6-1100

4 pcs. CarryLite 80-15

1 pcs. Bin

2 pcs. Perforated panels

Total weight: 115,8 kg

Total EAN: 182478