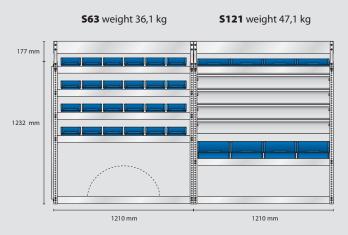

#### MODEL SS10 - standard

Content: 8 pcs. 4-800 12 pcs. 5-600 20 pcs. 6-1100

16 pcs. 8-2000 2 pcs. Perforated panels

Total weight: 115 kg

Total EAN: 182454

### **MODEL ES10** – electrician

Content: 18 pcs. 4-800

12 pcs. 5-600 5 pcs. 6-1100

4 pcs. 8-2000 4 pcs. CarryLite 80-15

1 pcs. Bin

2 pcs. Perforated panels

Total weight: 113,5 kg

Total EAN: 182461

### MODEL VS10 - plumber

Content: 38 pcs. 4-800

5 pcs. 6-1100

4 pcs. CarryLite 80-15

1 pcs. Bin

2 pcs. Perforated panels

Total weight: 115,8 kg

Total EAN: 182478