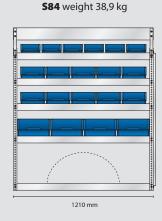

### **MODEL AS19** – alternative

Content: 12 pcs. 4-800 24 pcs. 5-600 12 pcs. 8-2000 4 pcs. Bins

3 pcs. Perforated panels

Total weight: 124 kg

Total EAN: 182485