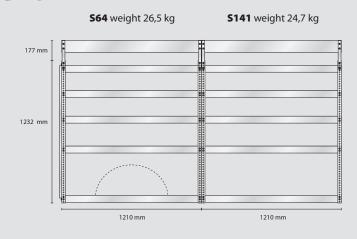

#### MODEL SS10 - standard

Content: 8 pcs. 4-800 12 pcs. 5-600 20 pcs. 6-1100

16 pcs. 8-2000 2 pcs. Perforated panels

Total weight: 115 kg

Total EAN: 182454

### **MODEL ES10** – electrician

Content: 18 pcs. 4-800

12 pcs. 5-600 5 pcs. 6-1100

4 pcs. 8-2000 4 pcs. CarryLite 80-15

1 pcs. Bin

2 pcs. Perforated panels

Total weight: 113,5 kg

Total EAN: 182461

### MODEL VS10 - plumber

Content: 38 pcs. 4-800

5 pcs. 6-1100

4 pcs. CarryLite 80-15

1 pcs. Bin

2 pcs. Perforated panels

Total weight: 115,8 kg

Total EAN: 182478