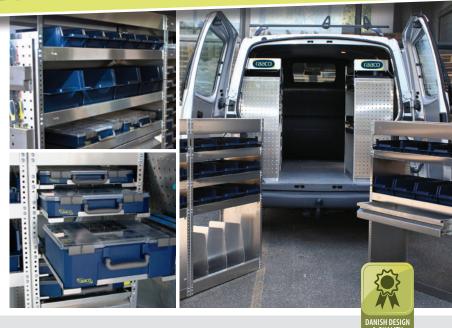

### raaco van equipment is Danish first class quality and design!

raaco van equipment is made of lightweight aluminium and is built up from a variety of flexible modules, which are easily installed in the van. You can choose between raaco standard modules or a customized solution, which is made to suit your exact needs.

A wide range of bins and assortment boxes are available for each module, made from robust, high grade plastic. The system gives you a quick overview and direct access to the contents, so you can work effectively throughout the day.

With raaco van equipment you get a robust, durable solution for your mobile workplace.