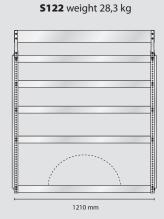

### **MODEL AS20** – alternative

Content: 3 pcs. Perforated panels

Total weight: 79,2 kg

Total EAN: 182492