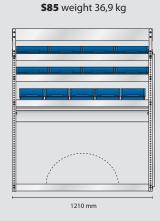

### **MODEL AS19** – alternative

Content: 12 pcs. 4-800 24 pcs. 5-600 12 pcs. 8-2000 4 pcs. Bins

3 pcs. Perforated panels

Total weight: 124 kg

Total EAN: 182485