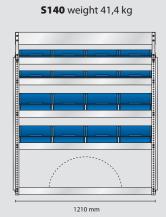

#### MODEL SS10 - standard

Content: 8 pcs. 4-800 12 pcs. 5-600 20 pcs. 6-1100

16 pcs. 8-2000 2 pcs. Perforated panels

Total weight: 115 kg

Total EAN: 182454

### **MODEL ES10** – electrician

Content: 18 pcs. 4-800

12 pcs. 5-600 5 pcs. 6-1100

4 pcs. 8-2000 4 pcs. CarryLite 80-15

1 pcs. Bin

2 pcs. Perforated panels

Total weight: 113,5 kg

Total EAN: 182461

### MODEL VS10 - plumber

Content: 38 pcs. 4-800

5 pcs. 6-1100

4 pcs. CarryLite 80-15

1 pcs. Bin

2 pcs. Perforated panels

Total weight: 115,8 kg

Total EAN: 182478