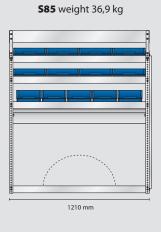

### **MODEL AS20** – alternative

Content: 3 pcs. Perforated panels

Total weight: 79,2 kg

Total EAN: 182492