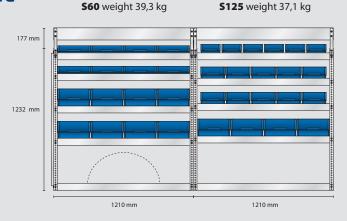

#### MODEL SS10 - standard

Content: 8 pcs. 4-800 12 pcs. 5-600 20 pcs. 6-1100

16 pcs. 8-2000 2 pcs. Perforated panels

Total weight: 115 kg

Total EAN: 182454