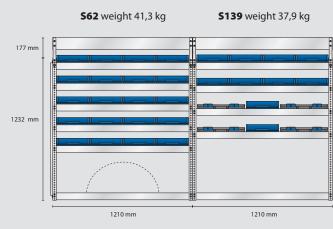

pcs. 5-600 12 pcs. 8-2000 4 pcs. Bins

3 pcs. Perforated panels

Total weight: 124 kg

Total EAN: 182485





### **MODEL AS20** – alternative

Content: 3 pcs. Perforated panels

Total weight: 79,2 kg

Total EAN: 182492







# **VW TRANSPORTER L2H2**

#### MODEL SS10 - standard

Content: 8 pcs. 4-800 12 pcs. 5-600 20 pcs. 6-1100

16 pcs. 8-2000 2 pcs. Perforated panels

Total weight: 115 kg

Total EAN: 182454





### **MODEL ES10** – electrician

Content: 18 pcs. 4-800

12 pcs. 5-600 5 pcs. 6-1100

4 pcs. 8-2000 4 pcs. CarryLite 80-15

1 pcs. Bin

2 pcs. Perforated panels

Total weight: 113,5 kg

Total EAN: 182461





### MODEL VS10 - plumber

Content: 38 pcs. 4-800

5 pcs. 6-1100

4 pcs. CarryLite 80-15

1 pcs. Bin

2 pcs. Perforated panels

Total weight: 115,8 kg

Total EAN: 182478