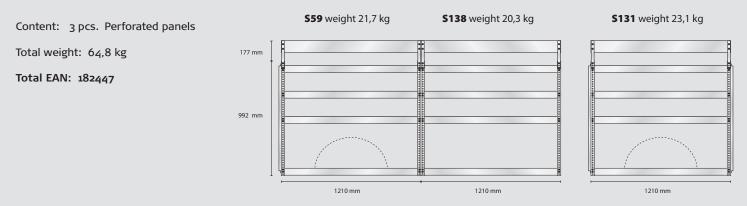

# (aaco) Van equipment

### **VW TRANSPORTER L2H1**

#### raaco van equipment is Danish first class quality and design!

raaco van equipment is made of lightweight aluminium and is built up from a variety of flexible modules, which are easily installed in the van. You can choose between raaco standard modules or a customized solution, which is made to suit your exact needs.

A wide range of bins and assortment boxes are available for each module, made from robust, high grade plastic. The system gives you a quick overview and direct access to the contents, so you can work effectively throughout the day.

With raaco van equipment you get a robust, durable solution for your mobile workplace.



MODEL AS17 – alternative



#### MODEL AS18 – alternative



(aaco) Van equipment

## **VW TRANSPORTER L2H1**

### MODEL SS9 - standard



### MODEL ES9 – electrician



### **MODEL VS9** – plumber