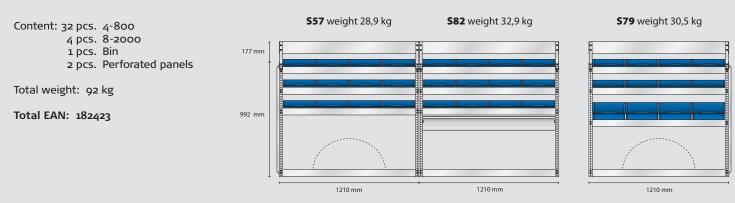

quality and design!

raaco van equipment is made of lightweight aluminium and is built up from a variety of flexible modules, which are easily installed in the van. You can choose between raaco standard modules or a customized solution, which is made to suit your exact needs.

A wide range of bins and assortment boxes are available for each module, made from robust, high grade plastic. The system gives you a quick overview and direct access to the contents, so you can work effectively throughout the day.

With raaco van equipment you get a robust, durable solution for your mobile workplace.



MODEL AS17 – alternative



#### MODEL AS18 – alternative



(aaco) Van equipment

## **VW TRANSPORTER L2H1**

### MODEL SS9 - standard



### MODEL ES9 – electrician



### **MODEL VS9** – plumber