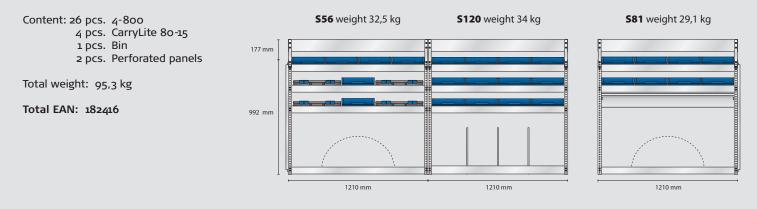

With raaco van equipment you get a robust, durable solution for your mobile workplace.

MODEL AS17 – alternative

#### MODEL AS18 – alternative

(aaco) Van equipment