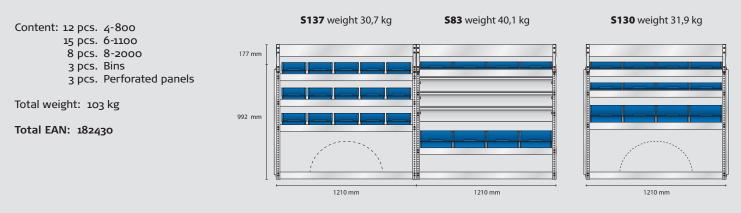

# (aaco) Van equipment

### **VW TRANSPORTER L2H1**

#### raaco van equipment is Danish first class quality and design!

raaco van equipment is made of lightweight aluminium and is built up from a variety of flexible modules, which are easily installed in the van. You can choose between raaco standard modules or a customized solution, which is made to suit your exact needs.

A wide range of bins and assortment boxes are available for each module, made from robust, high grade plastic. The system gives you a quick overview and direct access to the contents, so you can work effectively throughout the day.

With raaco van equipment you get a robust, durable solution for your mobile workplace.



MODEL AS17 – alternative



#### MODEL AS18 – alternative



(aaco) Van equipment

## **VW TRANSPORTER L2H1**

### MODEL SS9 - standard



### MODEL ES9 – electrician



### **MODEL VS9** – plumber