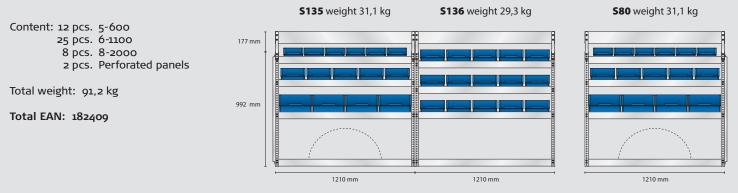

PORTER L2H1**

#### raaco van equipment is Danish first class quality and design!

raaco van equipment is made of lightweight aluminium and is built up from a variety of flexible modules, which are easily installed in the van. You can choose between raaco standard modules or a customized solution, which is made to suit your exact needs.

A wide range of bins and assortment boxes are available for each module, made from robust, high grade plastic. The system gives you a quick overview and direct access to the contents, so you can work effectively throughout the day.

With raaco van equipment you get a robust, durable solution for your mobile workplace.



MODEL AS17 – alternative



#### MODEL AS18 – alternative



(aaco) Van equipment

## **VW TRANSPORTER L2H1**

### MODEL SS9 - standard



### MODEL ES9 – electrician



### **MODEL VS9** – plumber