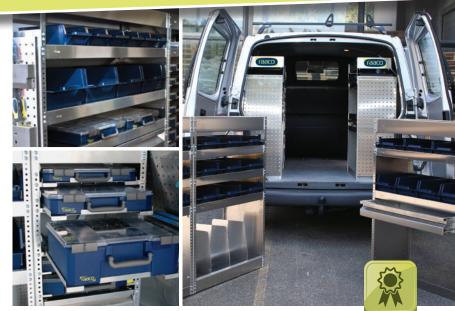

#### raaco van equipment is Danish first class quality and design!

raaco van equipment is made of lightweight aluminium and is built up from a variety of flexible modules, which are easily installed in the van. You can choose between raaco standard modules or a customized solution, which is made to suit your exact needs.

A wide range of bins and assortment boxes are available for each module, made from robust, high grade plastic. The system gives you a quick overview and direct access to the contents, so you can work effectively throughout the day.

With raaco van equipment you get a robust, durable solution for your mobile workplace.

MODEL AS17 – alternative