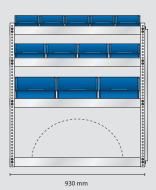

### **MODEL SS3** – standard

Content: 21 pcs. 5-600 4 pcs. 6-1100 8 pcs. 8-2000 <sup>2</sup> pcs. Perforated panels

Total weight: 59,6 kg

Total EAN: 182102

S20 weight 36 kg

**S21** weight 23,6 kg