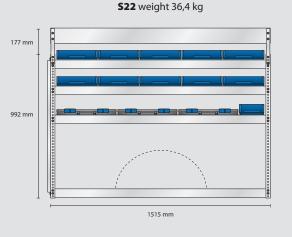

### **MODEL AS6** – alternative

Content: 3 pcs. Perforated panels

Total weight: 42,2 kg Total EAN: 182140

1515 mm

177 mm

992 mm

**S28** weight 24,6 kg

**S29** weight 17,6 kg