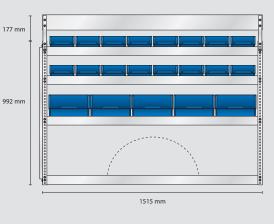

### **MODEL SS3** – standard

Content: 21 pcs. 5-600 4 pcs. 6-1100 8 pcs. 8-2000 <sup>2</sup> pcs. Perforated panels

Total weight: 59,6 kg

Total EAN: 182102

S20 weight 36 kg

**S21** weight 23,6 kg