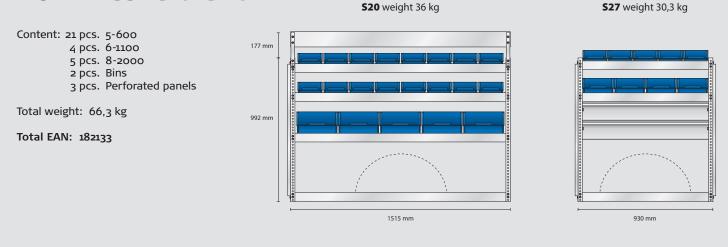

### **MODEL SS3** – standard

Content: 21 pcs. 5-600 4 pcs. 6-1100 8 pcs. 8-2000 <sup>2</sup> pcs. Perforated panels

Total weight: 59,6 kg

Total EAN: 182102

S20 weight 36 kg

**S21** weight 23,6 kg