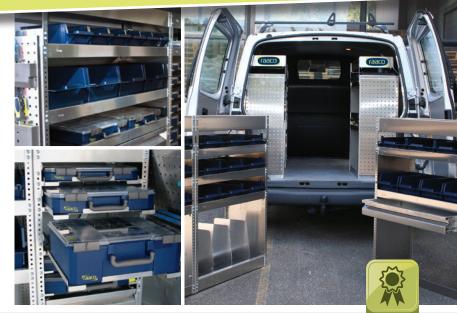

#### raaco van equipment is Danish first class quality and design!

raaco van equipment is made of lightweight aluminium and is built up from a variety of flexible modules, which are easily installed in the van. You can choose between raaco standard modules or a customized solution, which is made to suit your exact needs.

A wide range of bins and assortment boxes are available for each module, made from robust, high grade plastic. The system gives you a quick overview and direct access to the contents, so you can work effectively throughout the day.

With raaco van equipment you get a robust, durable solution for your mobile workplace.

\_