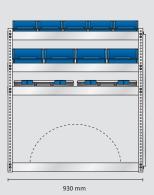

### **MODEL AS6** – alternative

Content: 3 pcs. Perforated panels

Total weight: 42,2 kg Total EAN: 182140

1515 mm

177 mm

992 mm

**S28** weight 24,6 kg

**S29** weight 17,6 kg