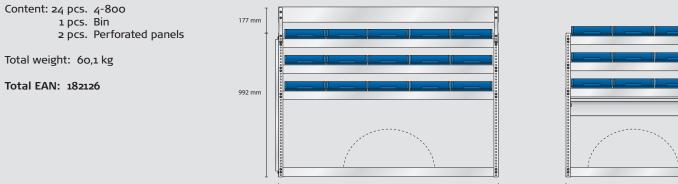

### **MODEL ES3** – electrician

Content: 10 pcs. 4-800 6 pcs. 5-600 4 pcs. 6-1100 5 pcs. CarryLite 80-15 2 pcs. Perforated panels

Total weight: 60,6 kg

Total EAN: 182119

**S23** weight 24,2 kg