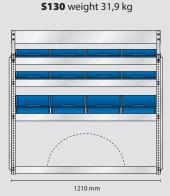

#### MODEL SS6 - standard

Content: 16 pcs. 4-800 4 pcs. 6-1100 14 pcs. 8-2000

2 pcs. Perforated panels

Total weight: 86,5 kg

Total EAN: 182256