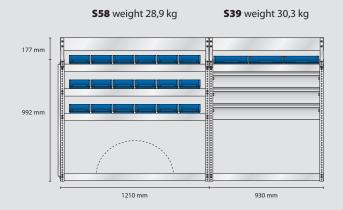

#### MODEL SS6 - standard

Content: 16 pcs. 4-800 4 pcs. 6-1100 14 pcs. 8-2000

2 pcs. Perforated panels

Total weight: 86,5 kg

Total EAN: 182256

### **MODEL ES6** – electrician

Content: 15 pcs. 4-800

6 pcs. 5-600

5 pcs. 6-1100

4 pcs. 8-2000

4 pcs. CarryLite 80-15 2 pcs. Perforated panels

Total weight: 91,4 kg

Total EAN: 182263

### **MODEL VS6** – plumber

Content: 29 pcs. 4-800

2 pcs. CarryLite 80-15

ı pcs. Bin

2 pcs. Perforated panels

Total weight: 86,2 kg

Total EAN: 182270