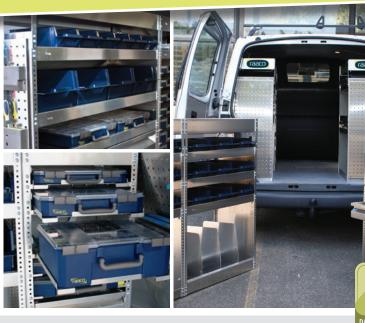

### raaco van equipment is Danish first class quality and design!

raaco van equipment is made of lightweight aluminium and is built up from a variety of flexible modules, which are easily installed in the van. You can choose between raaco standard modules or a customized solution, which is made to suit your exact needs.

A wide range of bins and assortment boxes are available for each module, made from robust, high grade plastic. The system gives you a quick overview and direct access to the contents, so you can work effectively throughout the day.

With raaco van equipment you get a robust, durable solution for your mobile workplace.