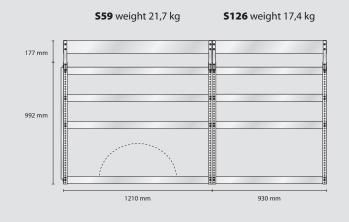

### **MODEL AS11** – alternative

Content: 11 pcs. 4-800

18 pcs. 5-600 4 pcs. 8-2000 3 pcs. Bins

3 pcs. Perforated panels

Total weight: 90,8 kg

Total EAN: 182287

#### MODEL AS12 - alternative

Content: 3 pcs. Perforated panels

Total weight: 61,9 kg

Total EAN: 182294