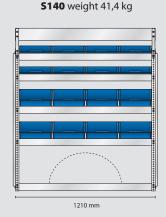

### **MODEL ES10** – electrician

Content: 18 pcs. 4-800 12 pcs. 5-600

5 pcs. 6-1100 4 pcs. 8-2000

4 pcs. CarryLite 80-15

1 pcs. Bin

2 pcs. Perforated panels

Total weight: 113,5 kg

Total EAN: 182461