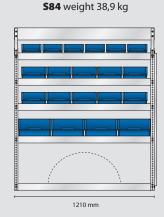

### **MODEL ES10** – electrician

Content: 18 pcs. 4-800 12 pcs. 5-600

5 pcs. 6-1100 4 pcs. 8-2000

4 pcs. CarryLite 80-15

1 pcs. Bin

2 pcs. Perforated panels

Total weight: 113,5 kg

Total EAN: 182461