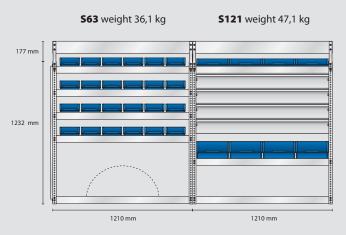

#### MODEL SS10 - standard

Content: 8 pcs. 4-800 12 pcs. 5-600 20 pcs. 6-1100 16 pcs. 8-2000

2 pcs. Perforated panels

Total weight: 115 kg

Total EAN: 182454