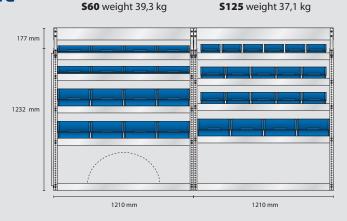

#### MODEL SS10 - standard

Content: 8 pcs. 4-800 12 pcs. 5-600 20 pcs. 6-1100 16 pcs. 8-2000

2 pcs. Perforated panels

Total weight: 115 kg

Total EAN: 182454