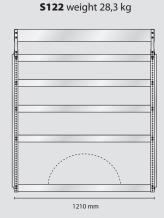

### **MODEL AS19** – alternative

Content: 12 pcs. 4-800 24 pcs. 5-600 12 pcs. 8-2000 4 pcs. Bins

3 pcs. Perforated panels

Total weight: 124 kg

Total EAN: 182485