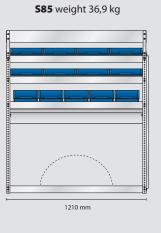

### **MODEL AS20** – alternative

Content: 3 pcs. Perforated panels

Total weight: 79,2 kg

Total EAN: 182492