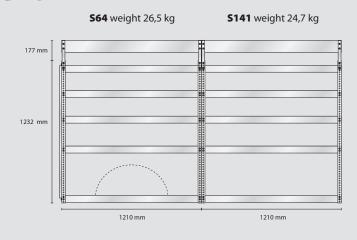

## **MODEL VS10** - plumber

Content: 38 pcs. 4-800

5 pcs. 6-1100

4 pcs. CarryLite 80-15

1 pcs. Bin

2 pcs. Perforated panels

Total weight: 115,8 kg

Total EAN: 182478