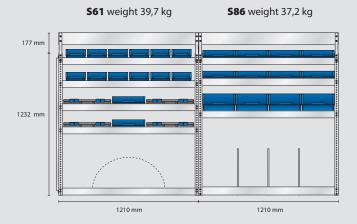

## **MODEL VS10** - plumber

Content: 38 pcs. 4-800

5 pcs. 6-1100

4 pcs. CarryLite 80-15

1 pcs. Bin

2 pcs. Perforated panels

Total weight: 115,8 kg

Total EAN: 182478