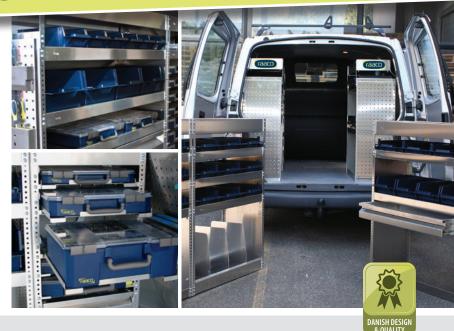

## raaco van equipment is Danish first class quality and design!

raaco van equipment is made of lightweight aluminium and is built up from a variety of flexible modules, which are easily installed in the van. You can choose between raaco standard modules or a customized solution, which is made to suit your exact needs.

A wide range of bins and assortment boxes are available for each module, made from robust, high grade plastic. The system gives you a quick overview and direct access to the contents, so you can work effectively throughout the day.

With raaco van equipment you get a robust, durable solution for your mobile workplace.