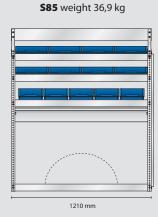

### **MODEL AS19** – alternative

Content: 12 pcs. 4-800 24 pcs. 5-600 12 pcs. 8-2000 4 pcs. Bins

3 pcs. Perforated panels

Total weight: 124 kg

Total EAN: 182485