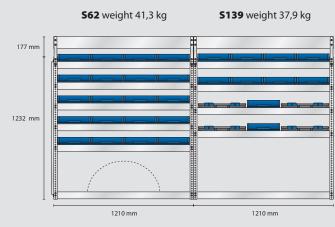

#### MODEL SS10 - standard

Content: 8 pcs. 4-800 12 pcs. 5-600 20 pcs. 6-1100 16 pcs. 8-2000

2 pcs. Perforated panels

Total weight: 115 kg

Total EAN: 182454

### **MODEL ES10** – electrician

Content: 18 pcs. 4-800 12 pcs. 5-600

5 pcs. 6-1100 4 pcs. 8-2000

4 pcs. CarryLite 80-15

1 pcs. Bin

2 pcs. Perforated panels

Total weight: 113,5 kg

Total EAN: 182461