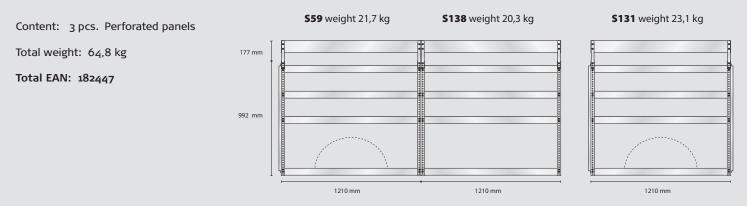

## (aaco) Van equipment

### FORD CUSTOM L2H1

#### raaco van equipment is Danish first class quality and design!

raaco van equipment is made of lightweight aluminium and is built up from a variety of flexible modules, which are easily installed in the van. You can choose between raaco standard modules or a customized solution, which is made to suit your exact needs.

A wide range of bins and assortment boxes are available for each module, made from robust, high grade plastic. The system gives you a quick overview and direct access to the contents, so you can work effectively throughout the day.

With raaco van equipment you get a robust, durable solution for your mobile workplace.



MODEL AS17 – alternative



#### MODEL AS18 – alternative



# (aaco) Van equipment

## FORD CUSTOM L2H1

### MODEL SS9 – standard



### MODEL ES9 – electrician



### **MODEL VS9** – plumber