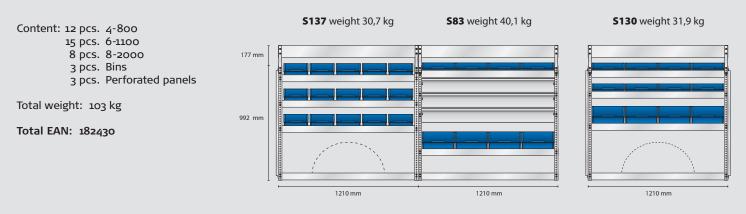

## (aaco) Van equipment

### FORD CUSTOM L2H1

#### raaco van equipment is Danish first class quality and design!

raaco van equipment is made of lightweight aluminium and is built up from a variety of flexible modules, which are easily installed in the van. You can choose between raaco standard modules or a customized solution, which is made to suit your exact needs.

A wide range of bins and assortment boxes are available for each module, made from robust, high grade plastic. The system gives you a quick overview and direct access to the contents, so you can work effectively throughout the day.

With raaco van equipment you get a robust, durable solution for your mobile workplace.



MODEL AS17 – alternative



#### MODEL AS18 – alternative



# (aaco) Van equipment

## FORD CUSTOM L2H1

### MODEL SS9 – standard



### MODEL ES9 – electrician



### **MODEL VS9** – plumber