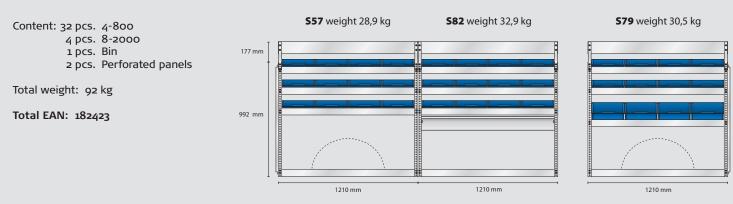

lass quality and design!

raaco van equipment is made of lightweight aluminium and is built up from a variety of flexible modules, which are easily installed in the van. You can choose between raaco standard modules or a customized solution, which is made to suit your exact needs.

A wide range of bins and assortment boxes are available for each module, made from robust, high grade plastic. The system gives you a quick overview and direct access to the contents, so you can work effectively throughout the day.

With raaco van equipment you get a robust, durable solution for your mobile workplace.



MODEL AS17 – alternative



#### MODEL AS18 – alternative



# (aaco) Van equipment

## FORD CUSTOM L2H1

### MODEL SS9 – standard



### MODEL ES9 – electrician



### **MODEL VS9** – plumber