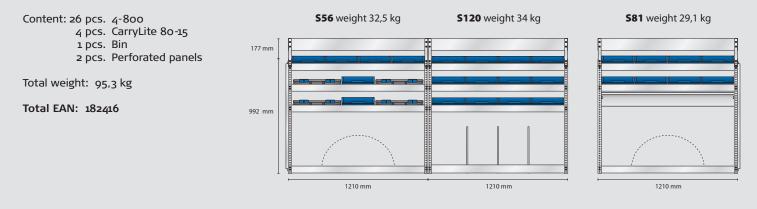

van equipment is Danish first class quality and design!

raaco van equipment is made of lightweight aluminium and is built up from a variety of flexible modules, which are easily installed in the van. You can choose between raaco standard modules or a customized solution, which is made to suit your exact needs.

A wide range of bins and assortment boxes are available for each module, made from robust, high grade plastic. The system gives you a quick overview and direct access to the contents, so you can work effectively throughout the day.

With raaco van equipment you get a robust, durable solution for your mobile workplace.



MODEL AS17 – alternative



#### MODEL AS18 – alternative



# (aaco) Van equipment

## FORD CUSTOM L2H1

### MODEL SS9 – standard



### MODEL ES9 – electrician



### **MODEL VS9** – plumber