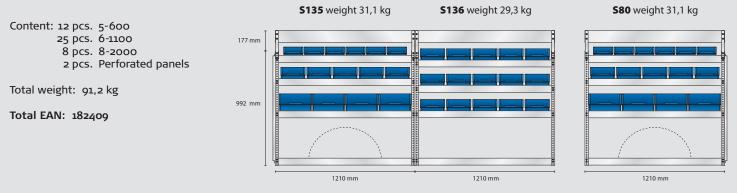

# FORD CUSTOM L2H1

#### raaco van equipment is Danish first class quality and design!

raaco van equipment is made of lightweight aluminium and is built up from a variety of flexible modules, which are easily installed in the van. You can choose between raaco standard modules or a customized solution, which is made to suit your exact needs.

A wide range of bins and assortment boxes are available for each module, made from robust, high grade plastic. The system gives you a quick overview and direct access to the contents, so you can work effectively throughout the day.

With raaco van equipment you get a robust, durable solution for your mobile workplace.



MODEL AS17 – alternative



#### MODEL AS18 – alternative



# (aaco) Van equipment

## FORD CUSTOM L2H1

### MODEL SS9 – standard



### MODEL ES9 – electrician



### **MODEL VS9** – plumber