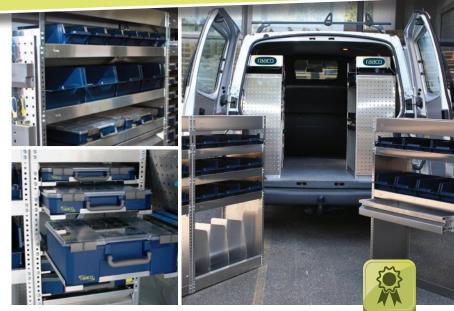

#### raaco van equipment is Danish first class quality and design!

raaco van equipment is made of lightweight aluminium and is built up from a variety of flexible modules, which are easily installed in the van. You can choose between raaco standard modules or a customized solution, which is made to suit your exact needs.

A wide range of bins and assortment boxes are available for each module, made from robust, high grade plastic. The system gives you a quick overview and direct access to the contents, so you can work effectively throughout the day.

With raaco van equipment you get a robust, durable solution for your mobile workplace.

MODEL AS17 – alternative