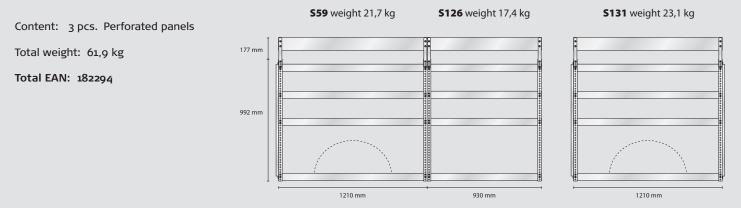

# (aaco) Van equipment

### FORD CUSTOM L1H1

#### raaco van equipment is Danish first class quality and design!

raaco van equipment is made of lightweight aluminium and is built up from a variety of flexible modules, which are easily installed in the van. You can choose between raaco standard modules or a customized solution, which is made to suit your exact needs.

A wide range of bins and assortment boxes are available for each module, made from robust, high grade plastic. The system gives you a quick overview and direct access to the contents, so you can work effectively throughout the day.

With raaco van equipment you get a robust, durable solution for your mobile workplace.



& QUALITY

#### MODEL AS11 - alternative



### MODEL AS12 – alternative



## (aaco) Van equipment

## FORD CUSTOM L1H1

### MODEL SS6 – standard



### MODEL ES6 – electrician



### **MODEL VS6** – plumber