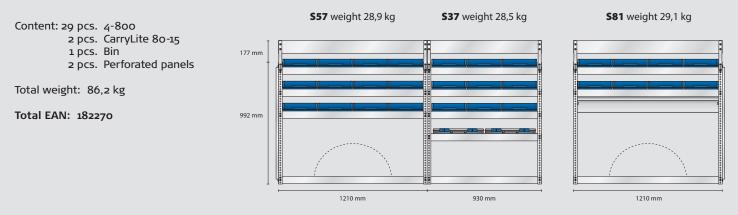

design!

raaco van equipment is made of lightweight aluminium and is built up from a variety of flexible modules, which are easily installed in the van. You can choose between raaco standard modules or a customized solution, which is made to suit your exact needs.

A wide range of bins and assortment boxes are available for each module, made from robust, high grade plastic. The system gives you a quick overview and direct access to the contents, so you can work effectively throughout the day.

With raaco van equipment you get a robust, durable solution for your mobile workplace.



& QUALITY

#### MODEL AS11 - alternative



### MODEL AS12 – alternative



## (aaco) Van equipment

## FORD CUSTOM L1H1

### MODEL SS6 – standard



### MODEL ES6 – electrician



### **MODEL VS6** – plumber