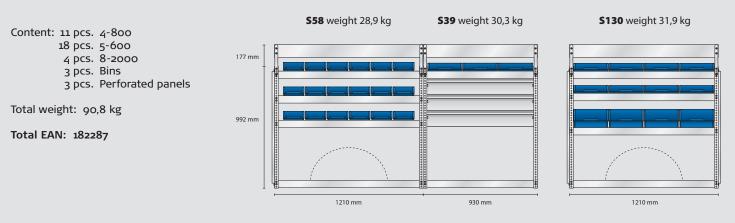

# (aaco) Van equipment

### FORD CUSTOM L1H1

#### raaco van equipment is Danish first class quality and design!

raaco van equipment is made of lightweight aluminium and is built up from a variety of flexible modules, which are easily installed in the van. You can choose between raaco standard modules or a customized solution, which is made to suit your exact needs.

A wide range of bins and assortment boxes are available for each module, made from robust, high grade plastic. The system gives you a quick overview and direct access to the contents, so you can work effectively throughout the day.

With raaco van equipment you get a robust, durable solution for your mobile workplace.



& QUALITY

#### MODEL AS11 - alternative



### MODEL AS12 – alternative



## (aaco) Van equipment

## FORD CUSTOM L1H1

### MODEL SS6 – standard



### MODEL ES6 – electrician



### **MODEL VS6** – plumber