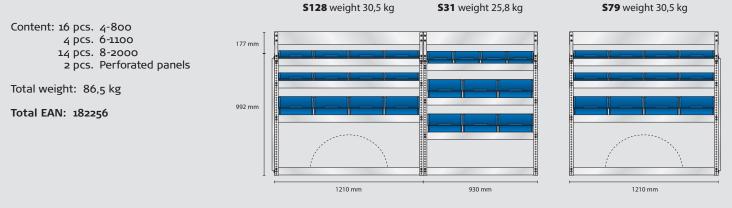

H1

#### raaco van equipment is Danish first class quality and design!

raaco van equipment is made of lightweight aluminium and is built up from a variety of flexible modules, which are easily installed in the van. You can choose between raaco standard modules or a customized solution, which is made to suit your exact needs.

A wide range of bins and assortment boxes are available for each module, made from robust, high grade plastic. The system gives you a quick overview and direct access to the contents, so you can work effectively throughout the day.

With raaco van equipment you get a robust, durable solution for your mobile workplace.



& QUALITY

#### MODEL AS11 - alternative



### MODEL AS12 – alternative



## (aaco) Van equipment

## FORD CUSTOM L1H1

### MODEL SS6 – standard



### MODEL ES6 – electrician



### **MODEL VS6** – plumber