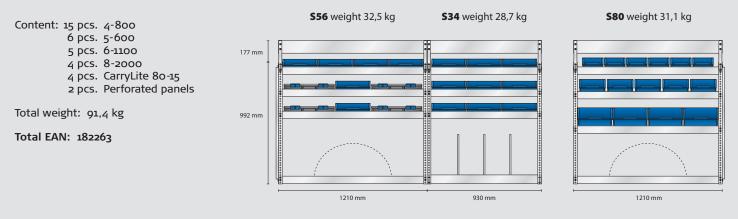

Danish first class quality and design!

raaco van equipment is made of lightweight aluminium and is built up from a variety of flexible modules, which are easily installed in the van. You can choose between raaco standard modules or a customized solution, which is made to suit your exact needs.

A wide range of bins and assortment boxes are available for each module, made from robust, high grade plastic. The system gives you a quick overview and direct access to the contents, so you can work effectively throughout the day.

With raaco van equipment you get a robust, durable solution for your mobile workplace.



& QUALITY

#### MODEL AS11 - alternative



### MODEL AS12 – alternative



## (aaco) Van equipment

## FORD CUSTOM L1H1

### MODEL SS6 – standard



### MODEL ES6 – electrician



### **MODEL VS6** – plumber