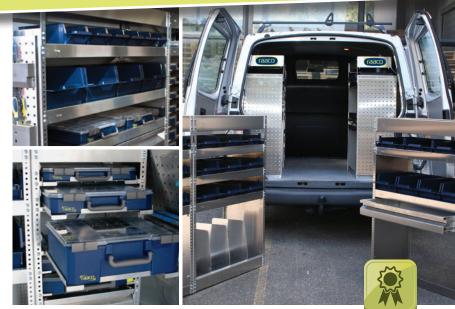

#### raaco van equipment is Danish first class quality and design!

raaco van equipment is made of lightweight aluminium and is built up from a variety of flexible modules, which are easily installed in the van. You can choose between raaco standard modules or a customized solution, which is made to suit your exact needs.

A wide range of bins and assortment boxes are available for each module, made from robust, high grade plastic. The system gives you a quick overview and direct access to the contents, so you can work effectively throughout the day.

With raaco van equipment you get a robust, durable solution for your mobile workplace.

& QUALITY