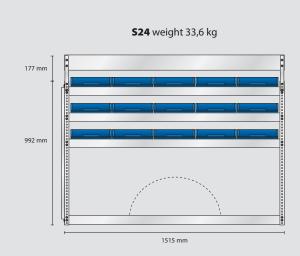

### **MODEL AS5** – alternative

Content: 21 pcs. 5-600 4 pcs. 6-1100 5 pcs. 8-2000

2 pcs. Bins3 pcs. Perforated panels

Total weight: 66,3 kg

Total EAN: 182133