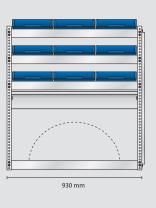

#### **MODEL AS6** – alternative

Content: 3 pcs. Perforated panels

Total weight: 42,2 kg

Total EAN: 182140

**\$29** weight 17,6 kg