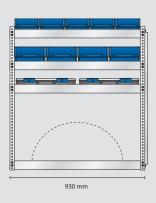

equipment you get a robust, durable solution for your mobile workplace.



### **MODEL AS5** – alternative

Content: 21 pcs. 5-600 4 pcs. 6-1100 5 pcs. 8-2000

2 pcs. Bins3 pcs. Perforated panels

Total weight: 66,3 kg

Total EAN: 182133







#### **MODEL AS6** – alternative

Content: 3 pcs. Perforated panels

Total weight: 42,2 kg

Total EAN: 182140



**\$29** weight 17,6 kg





# FORD CONNECT L2

#### **MODEL SS3** - standard

Content: 21 pcs. 5-600 4 pcs. 6-1100 8 pcs. 8-2000

2 pcs. Perforated panels

Total weight: 59,6 kg

Total EAN: 182102



#### **\$21** weight 23,6 kg



#### **MODEL ES3** – electrician

Content: 10 pcs. 4-800

6 pcs. 5-600 4 pcs. 6-1100

5 pcs. CarryLite 80-15 2 pcs. Perforated panels

Total weight: 60,6 kg

Total EAN: 182119



#### **S23** weight 24,2 kg



### **MODEL VS3** – plumber

Content: 24 pcs. 4-800

1 pcs. Bin

2 pcs. Perforated panels

Total weight: 60,1 kg

Total EAN: 182126



**\$25** weight 26,5 kg