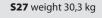

#### **MODEL SS3** - standard

Content: 21 pcs. 5-600 4 pcs. 6-1100 8 pcs. 8-2000

2 pcs. Perforated panels

Total weight: 59,6 kg

Total EAN: 182102

#### **\$21** weight 23,6 kg