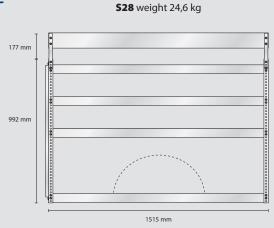

### **MODEL VS3** – plumber

Content: 24 pcs. 4-800

1 pcs. Bin

2 pcs. Perforated panels

Total weight: 60,1 kg

Total EAN: 182126

**\$25** weight 26,5 kg