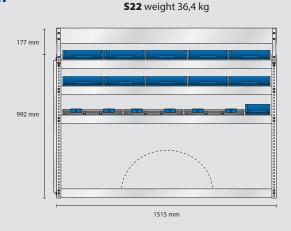

#### **MODEL ES3** – electrician

Content: 10 pcs. 4-800

6 pcs. 5-600 4 pcs. 6-1100

5 pcs. CarryLite 80-15 2 pcs. Perforated panels

Total weight: 60,6 kg

Total EAN: 182119