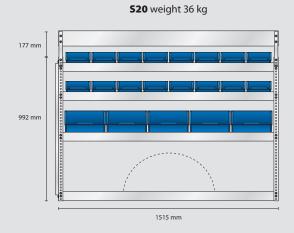

#### **MODEL SS3** - standard

Content: 21 pcs. 5-600 4 pcs. 6-1100 8 pcs. 8-2000

2 pcs. Perforated panels

Total weight: 59,6 kg

Total EAN: 182102