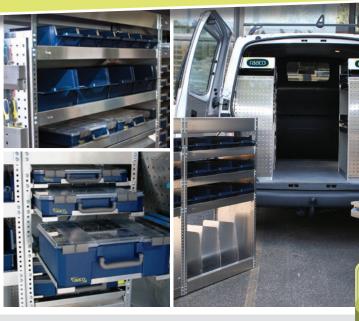

## raaco van equipment is Danish first class quality and design!

raaco van equipment is made of lightweight aluminium and is built up from a variety of flexible modules, which are easily installed in the van. You can choose between raaco standard modules or a customized solution, which is made to suit your exact needs.

A wide range of bins and assortment boxes are available for each module, made from robust, high grade plastic. The system gives you a quick overview and direct access to the contents, so you can work effectively throughout the day.

With raaco van equipment you get a robust, durable solution for your mobile workplace.