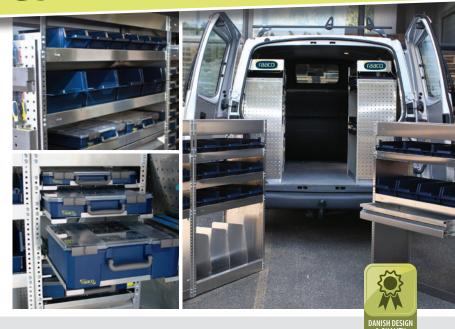

## raaco van equipment is Danish first class quality and design!

raaco van equipment is made of lightweight aluminium and is built up from a variety of flexible modules, which are easily installed in the van. You can choose between raaco standard modules or a customized solution, which is made to suit your exact needs.

A wide range of bins and assortment boxes are available for each module, made from robust, high grade plastic. The system gives you a quick overview and direct access to the contents, so you can work effectively throughout the day.

With raaco van equipment you get a robust, durable solution for your mobile workplace.