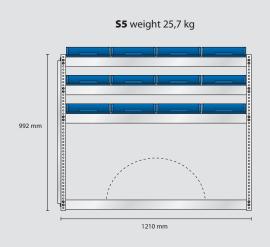

### **MODEL S5** – plumber

Content: 12 pcs. 4-800

1 pcs. Perforated panel

Total weight: 25,7 kg

Total EAN: 183048