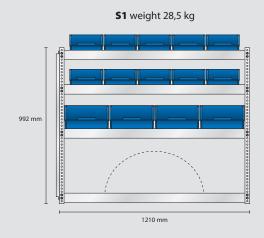

#### **MODEL S1** – standard

Content: 10 pcs. 6-1100 4 pcs. 8-2000

1 pcs. Perforated panel

Total weight: 28,5 kg

Total EAN: 183000