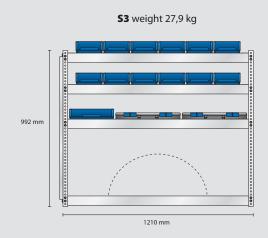

#### **MODEL S3** – electrician

Content: 1 pcs. 4-800 12 pcs. 5-600

2 pcs. CarryLite 80-15 1 pcs. Perforated panel

Total weight: 27,9 kg

Total EAN: 183024