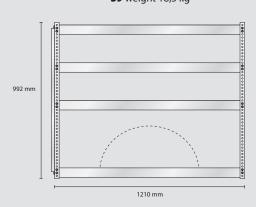

### **MODEL S5** – plumber

Content: 12 pcs. 4-800

1 pcs. Perforated panel

Total weight: 25,7 kg

Total EAN: 183048