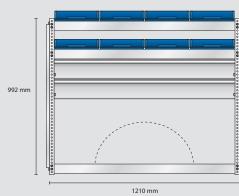

#### **MODEL S9** – alternative

Content: 1 pcs. Perforated panel

Total weight: 18,5 kg

Total EAN: 183086

**S9** weight 18,5 kg