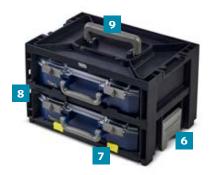

#### CarryMore offers the complete solution:

- Connecting lock-mechanism to link together several units
- Top shelf for placement of one CarryMore 4x8 or one ToolBag Pro 16" whilst in use
- Retainers stop the CarryLite boxes from falling out during transportation
- Retaining lock for added security of contents
- Ergonomic handle making it easier and more comfortable to carry
- CarryMore 55 holds 2 CarryLite 55 4x8
- CarryMore 80 holds 2 CarryLite 80 4x8

An extra workstation on the top of the CarryMore for the placement of 1 CarryLite 4x8

Connecting lock-mechanism to link together several units

Retainers stop the CarryLite boxes from falling out

Retaining lock for added security of contents (extra accessory)

9

Ergonomic handle making it easier and more comfortable to carry

| ltem no. | Product                  | Size (HxWxD, mm) | Weight (kg) | Carrying capacity (kg) | Colour            |
|----------|--------------------------|------------------|-------------|------------------------|-------------------|
| 146388   | CarryMore 55             | 195 x 386 x 278  | 1,8         | 25                     | Black             |
| 146401   | Carrymore 80             | 241 x 386 x 278  | 2,0         | 25                     | Black             |
| 146395   | CarryMore 55x2           | 195 x 386 x 278  | 3,7         | 25                     | Black             |
| 146418   | CarryMore 80x2           | 241 x 386 x 278  | 4,0         | 25                     | Black             |
| 146425   | TRT-0 CarryMore Trolley  | 1100 x 400 x 575 | 11,6        | 80                     | Black / Aluminium |
| 146494   | CarryMore Retaining Lock | _                | _           | _                      | Black             |
| 760331   | ToolBag Pro 16"          | 264 x 419 x 206  | 2,2         | 20                     | raaco blue        |