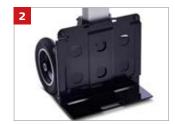

Large practical and ergonomic handle which is reinforced with 4 screws

The base can be folded and fixed in an upright position using magnets

Coupling lock for attaching CarryMore

Large wheels – also suitable for stairs