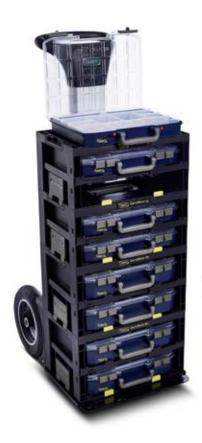

## CarryMore Trolley

Trolley for easy transport of several CarryMore units stacked together. The trolley enables easy access to the workplace even through narrow passages.

# CarryMore Trolley for daily transport of several CarryMore:

- Large practical and ergonomic handle
- Large wheels also suitable for stairs
- The base can be folded and fixed in an upright position using magnets to minimize need of space in the vehicle
- Coupling lock for attaching the CarryMore.
  They can be set to several heights, depending on how many CarryMore are transported
- An extra workstation on the top of the CarryMore for the placement of 1 CarryLite 4x8 or for storage and transport of 1 ToolBag Pro 16"
- The CarryMore Trolley stores up to 4 CarryMore 55 or 4 CarryMore 80