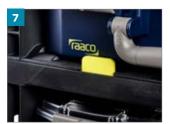

An extra workstation on the top of the CarryMore for the placement of 1 CarryLite 4x8

Connecting lock-mechanism to link together several units

Retainers stop the CarryLite boxes from falling out

Retaining lock for added security of contents (extra accessory)