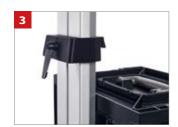

# CarryMore Trolley for daily transport of several CarryMore:

- Large practical and ergonomic handle
- Large wheels also suitable for stairs
- The base can be folded and fixed in an upright position using magnets to minimize need of space in the vehicle
- Coupling lock for attaching the CarryMore.
  They can be set to several heights, depending on how many CarryMore are transported
- An extra workstation on the top of the CarryMore for the placement of 1 CarryLite 4x8 or for storage and transport of 1 ToolBag Pro 16"
- The CarryMore Trolley stores up to 4 CarryMore 55 or 4 CarryMore 80

Large practical and ergonomic handle which is reinforced with 4 screws

The base can be folded and fixed in an upright position using magnets

Coupling lock for attaching CarryMore

Large wheels – also suitable for stairs