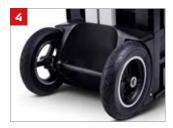

# CarryMore Trolley for daily transport of several CarryMore:

- Large practical and ergonomic handle
- Large wheels also suitable for stairs
- The base can be folded and fixed in an upright position using magnets to minimize need of space in the vehicle
- Coupling lock for attaching the CarryMore.
  They can be set to several heights, depending on how many CarryMore are transported
- An extra workstation on the top of the CarryMore for the placement of 1 CarryLite 4x8 or for storage and transport of 1 ToolBag Pro 16"
- The CarryMore Trolley stores up to 4 CarryMore 55 or 4 CarryMore 80

Large practical and ergonomic handle which is reinforced with 4 screws

The base can be folded and fixed in an upright position using magnets

Coupling lock for attaching CarryMore

Large wheels – also suitable for stairs