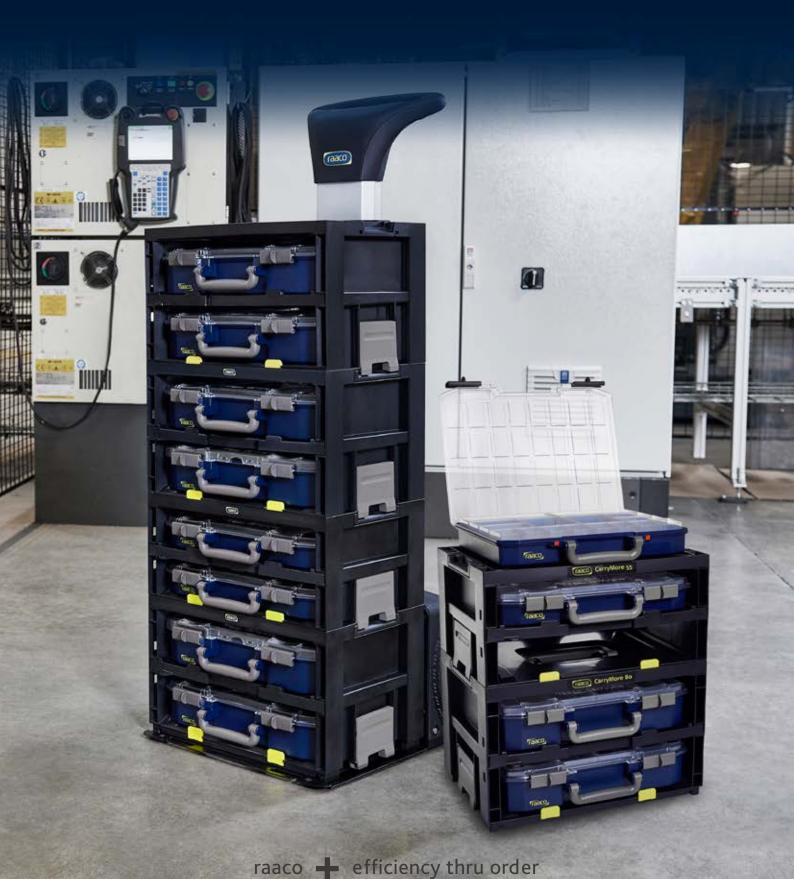

# CarryMore System - more than just a box!

CarryMore is an intelligent storage and transport system for storing 2 CarryLite 4x8. CarryMore can be stacked and linked together with several CarryMore units.

The capability of front loading makes for easy access regardless of location and without having to move or lift a CarryMore to get to the tools etc.

The CarryMore Trolley is designed for easy transport of several CarryMore units stacked together. The trolley enables easy access to the workplace even through narrow passages.

The possibilities are many - several CarryMore and the toolbox can be stacked on the CarryMore trolley and transported as a unit to the workplace. That way everyone can find the right solution and even put together the CarryMore system as needed.

The CarryMore System is made for professional craftsmen and suitable for daily use along the way.