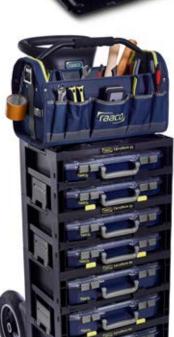

The possibilities are many - several CarryMore and the toolbox can be stacked on the CarryMore trolley and transported as a unit to the workplace. That way everyone can find the right solution and even put together the CarryMore system as needed.

# CarryMore Trolley for daily transport of several CarryMore:

- Large practical and ergonomic handle
- Large wheels also suitable for stairs
- The base can be folded and fixed in an upright position using magnets to minimize need of space in the vehicle
- Coupling lock for attaching the CarryMore.
  They can be set to several heights, depending on how many CarryMore are transported
- An extra workstation on the top of the CarryMore for the placement of 1 CarryLite 4x8 or for storage and transport of 1 ToolBag Pro 16"
- The CarryMore Trolley stores up to 4 CarryMore 55 or 4 CarryMore 80