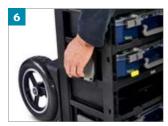

# CarryMore Trolley for daily transport of several CarryMore:

- Large practical and ergonomic handle
- Large wheels also suitable for stairs
- The base can be folded and fixed in an upright position using magnets to minimize need of space in the vehicle
- Coupling lock for attaching the CarryMore.
  They can be set to several heights, depending on how many CarryMore are transported
- An extra workstation on the top of the CarryMore for the placement of 1 CarryLite 4x8 or for storage and transport of 1 ToolBag Pro 16"
- The CarryMore Trolley stores up to 4 CarryMore 55 or 4 CarryMore 80

Large practical and ergonomic handle which is reinforced with 4 screws

The base can be folded and fixed in an upright position using magnets

Coupling lock for attaching CarryMore

Large wheels – also suitable for stairs