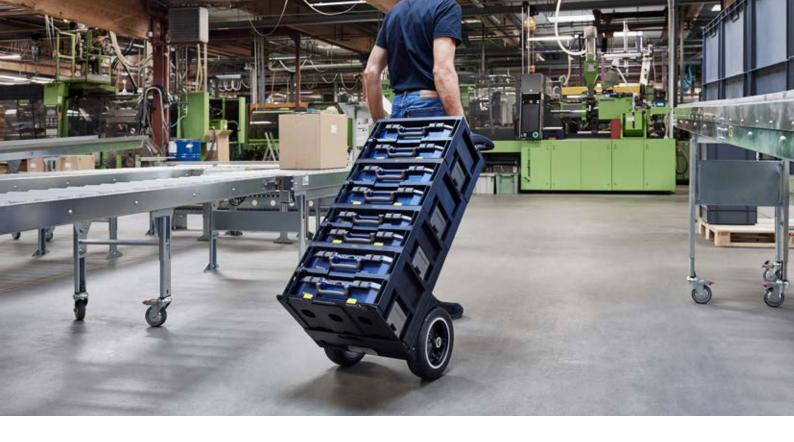

The capability of front loading makes for easy access regardless of location and without having to move or lift a CarryMore to get to the tools etc.

The CarryMore Trolley is designed for easy transport of several CarryMore units stacked together. The trolley enables easy access to the workplace even through narrow passages.

## CarryMore Trolley

Trolley for easy transport of several CarryMore units stacked together. The trolley enables easy access to the workplace even through narrow passages.