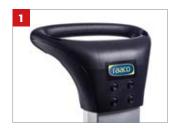

Large practical and ergonomic handle which is reinforced with 4 screws

The base can be folded and fixed in an upright position using magnets

Coupling lock for attaching CarryMore

Large wheels – also suitable for stairs